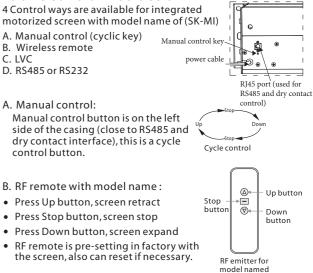

### **User Manual for SkyShow** Series Model D2

Integrated Motorized Screen Suitable for Model Named SK-MFxxxD2

## Fabric control instruction