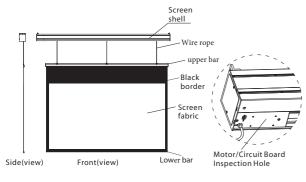

## Ceiling hanging Installation

## Ceiling hanging Installation

• It is recommended to use hook available with adjustable length, please check below:

Make sure that the hooks are installed firmly, connect the hanging • plates at the left and right ends of the screen to the hooks, and fix

the screen to ensure that the screen will not accidentally slip off the hooks under any circumstances. As shown: