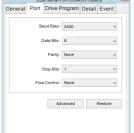

## USB Serial Port (COM3) Property Baud Rate: 240 Data Bits: 8 Parity: Nor Stop Bits: 1 Flow Control: Non

Cancel