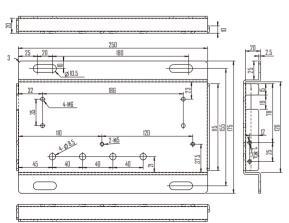

#### Installation

1. Separately put the 2pcs Ceiling Installation Part to left and right side, using 4pcs M6x10mm Screws to fixe Cable Box on the left side Ceiling Installation Part. Figure 1.

 Preset 3pcs M8x20mm Hexagonal Screws to 2pcs Hanger, then use M8x20mm Hexagonal Screws to install the 2pcs Hanger on to left side Ceiling Installation Part, Figure 2, ensure screws are fully tightened. Install the rest 2pcs Hanger to the right side Ceiling Installation Part, Floure 3.

Notices: Preset M8x20mm Hexagonal Screws on hangers is necessary, otherwise the Cable Box will block the installation. Please pay attention to the installing direction of Hanger on left and right sides, need to be the same as Floure 2 and Floure 3.

3. Use M5x10mm Screws and Cable Lock to fix cable, Figure 4

- 4. If Wall Switch or Central Control is necessary, needed to install network control cable. Firstly, connect RJ45 Plug with network control cable, then fix RJ45 Plug to the left gap of left side Ceiling Installation Part, also use Cable Lock to fix network control cable. After that put RJat Cable that come from Cable Box into RJ45 plug. Figure 5.
- Install Brake Machanisms onto preset screws for both sides and ensure screws and screw nuts were tightened. Pay attention to the difference of installing place and direction for left and right sides. Figure 6.

6. Measure the distance between the center of two Straps, mark as P, correct to mm. Ensure the distance P1 between the center of two Hangers for Straps is exactly the same as P, only ± 20mm error is adjustable, after that use Tapping Screws to install the 2pcs all set Celling Installation Parts onto concrete cellina. Floure 7.