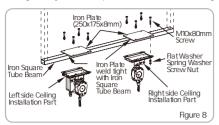

#### Installation

1. Separately put the 2pcs Ceiling Installation Part to left and right side, using 4pcs M6x10mm Screws to fixe Cable Box on the left side Ceiling Installation Part. Figure 1.

 Preset 3pcs M8x20mm Hexagonal Screws to 2pcs Hanger, then use M8x20mm Hexagonal Screws to install the 2pcs Hanger on to left side Ceiling Installation Part, Figure 2, ensure screws are fully tightened. Install the rest 2pcs Hanger to the right side Ceiling Installation Part, Floure 3.

Notices: Preset M8x20mm Hexagonal Screws on hangers is necessary, otherwise the Cable Box will block the installation. Please pay attention to the installing direction of Hanger on left and right sides, need to be the same as Floure 2 and Floure 3.