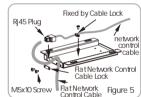

3. Use M5x10mm Screws and Cable Lock to fix cable, Figure 4

- 4. If Wall Switch or Central Control is necessary, needed to install network control cable. Firstly, connect RJ45 Plug with network control cable, then fix RJ45 Plug to the left gap of left side Ceiling Installation Part, also use Cable Lock to fix network control cable. After that put RJat Cable that come from Cable Box into RJ45 plug. Figure 5.
- Install Brake Machanisms onto preset screws for both sides and ensure screws and screw nuts were tightened. Pay attention to the difference of installing place and direction for left and right sides. Figure 6.