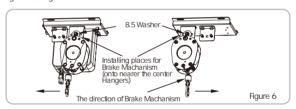

3. Use M5x10mm Screws and Cable Lock to fix cable, Figure 4

- 4. If Wall Switch or Central Control is necessary, needed to install network control cable. Firstly, connect RJ45 Plug with network control cable, then fix RJ45 Plug to the left gap of left side Ceiling Installation Part, also use Cable Lock to fix network control cable. After that put RJat Cable that come from Cable Box into RJ45 plug. Figure 5.
- Install Brake Machanisms onto preset screws for both sides and ensure screws and screw nuts were tightened. Pay attention to the difference of installing place and direction for left and right sides. Figure 6.