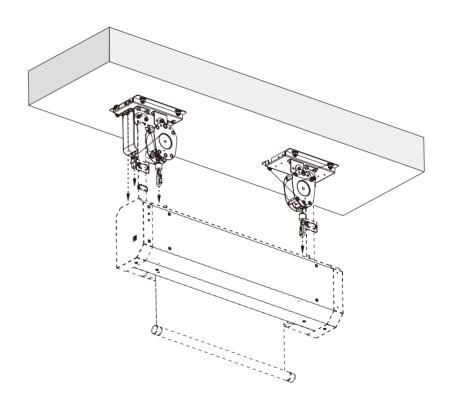

7. If the ceiling where you install the parts is not a flat Concrete Ceiling, then extra a mounting rack is necessary, Figure 8-9.

- 8. Please ensure all parts are mounted security before install screen.
- 9. For Skyshow screen installation pls refer to 'Instruction Manual for Skyshow series Motorized Screen.
- 10. Adjust screen to flat level, recheck the hanging distance to ensure straps are plumbness.
- 11. Connect and fix the power cable and network cable.