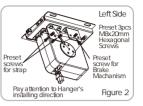

#### Installation

1. Separately put the 2pcs Ceiling Installation Part to left and right side, using 4pcs M6x10mm Screws to fixe Cable Box on the left side Ceiling Installation Part. Figure 1.

 Preset 3pcs M8x20mm Hexagonal Screws to 2pcs Hanger, then use M8x20mm Hexagonal Screws to install the 2pcs Hanger on to left side Ceiling Installation Part, Figure 2, ensure screws are fully tightened. Install the rest 2pcs Hanger to the right side Ceiling Installation Part, Floure 3.

Notices: Preset M8x20mm Hexagonal Screws on hangers is necessary, otherwise the Cable Box will block the installation. Please pay attention to the installing direction of Hanger on left and right sides, need to be the same as Floure 2 and Floure 3.