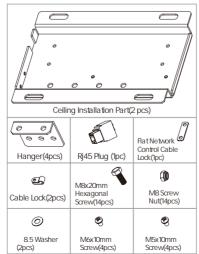

#### **Accessories**

#### Installation

1. Separately put the 2pcs Ceiling Installation Part to left and right side, using 4pcs M6x10mm Screws to fixe Cable Box on the left side Ceiling Installation Part. Figure 1.

 Preset 3pcs M8x20mm Hexagonal Screws to 2pcs Hanger, then use M8x20mm Hexagonal Screws to install the 2pcs Hanger on to left side Ceiling Installation Part, Figure 2, ensure screws are fully tightened. Install the rest 2pcs Hanger to the right side Ceiling Installation Part, Floure 3.