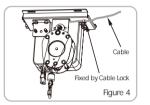

3. Use M5x10mm Screws and Cable Lock to fix cable, Figure 4

- 4. If Wall Switch or Central Control is necessary, needed to install network control cable. Firstly, connect RJ45 Plug with network control cable, then fix RJ45 Plug to the left gap of left side Ceiling Installation Part, also use Cable Lock to fix network control cable. After that put RJat Cable that come from Cable Box into RJ45 plug. Figure 5.
- Install Brake Machanisms onto preset screws for both sides and ensure screws and screw nuts were tightened. Pay attention to the difference of installing place and direction for left and right sides. Figure 6.