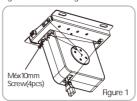

#### Installation

1. Separately put the 2pcs Ceiling Installation Part to left and right side, using 4pcs M6x10mm Screws to fixe Cable Box on the left side Ceiling Installation Part. Figure 1.

 Preset 3pcs M8x20mm Hexagonal Screws to 2pcs Hanger, then use M8x20mm Hexagonal Screws to install the 2pcs Hanger on to left side Ceiling Installation Part, Figure 2, ensure screws are fully tightened. Install the rest 2pcs Hanger to the right side Ceiling Installation Part, Floure 3.