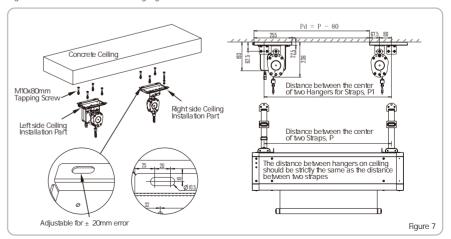

5. Only plug with ground wire is acceptable.

6. Distance P1 must be exactly the same as P, otherwise it might cause product functional fail or damage.

7. After installation, do not connect electric power until ensure the whole screen is in the same horizontal line and fixed stickers of the screen bottom bar has been removed.

6. Measure the distance between the center of two Straps, mark as P, correct to mm. Ensure the distance P1 between the center of two Hangers for Straps is exactly the same as P, only ± 20mm error is adjustable, after that use Tapping Screws to install the 2pcs all set Celling Installation Parts onto concrete cellina. Floure 7.