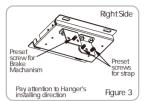

#### Installation

1. Separately put the 2pcs Ceiling Installation Part to left and right side, using 4pcs M6x10mm Screws to fixe Cable Box on the left side Ceiling Installation Part. Figure 1.

 Preset 3pcs M8x20mm Hexagonal Screws to 2pcs Hanger, then use M8x20mm Hexagonal Screws to install the 2pcs Hanger on to left side Ceiling Installation Part, Figure 2, ensure screws are fully tightened. Install the rest 2pcs Hanger to the right side Ceiling Installation Part, Floure 3.

Notices: Preset M8x20mm Hexagonal Screws on hangers is necessary, otherwise the Cable Box will block the installation. Please pay attention to the installing direction of Hanger on left and right sides, need to be the same as Floure 2 and Floure 3.