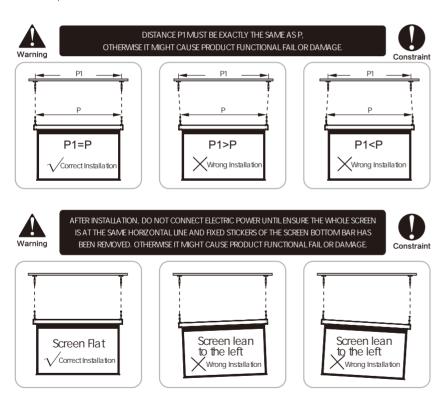

5. Only plug with ground wire is acceptable.

6. Distance P1 must be exactly the same as P, otherwise it might cause product functional fail or damage.

7. After installation, do not connect electric power until ensure the whole screen is in the same horizontal line and fixed stickers of the screen bottom bar has been removed.

6. Measure the distance between the center of two Straps, mark as P, correct to mm. Ensure the distance P1 between the center of two Hangers for Straps is exactly the same as P, only ± 20mm error is adjustable, after that use Tapping Screws to install the 2pcs all set Celling Installation Parts onto concrete cellina. Floure 7.