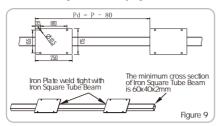

6. Measure the distance between the center of two Straps, mark as P, correct to mm. Ensure the distance P1 between the center of two Hangers for Straps is exactly the same as P, only ± 20mm error is adjustable, after that use Tapping Screws to install the 2pcs all set Celling Installation Parts onto concrete cellina. Floure 7.