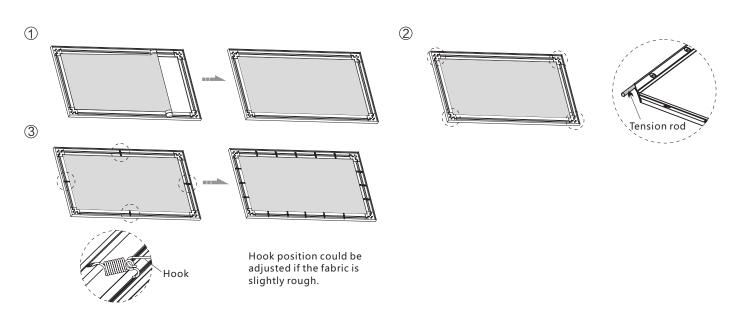

# Grandview

The Large Flat Series Prestige-S1 Frame Screen user manual Model: PU-Lxxx(S1)

## What spare parts included:



## What tools included:



## How to install the frame:



## How to mount the fabric:



## Model: PU-Lxxx(S1)

## How to mount the screen:



### How to maintain the screen:

In order to maintain good performance of screen, please cover the screen with cloth if it is not used for a long term to prevent dust and dirt from screen. If there are apparent varias or dirt on screen material, please use soft brush or cloth to clean it.

#### How to clean the screen fabric:

Rub gently according to grain of velvet frame with warm water mixed with soft detergent. (Please be noted that it should be gently rubbed instead of scrubbing hard). Please prevent from hitting the frame in case of damage of velvet. By finishing cleaning, let frames dry itself.

Please do not use any dissolvent, chemical agent or any tool with strong friction for clean, which would cause permanent damage to the