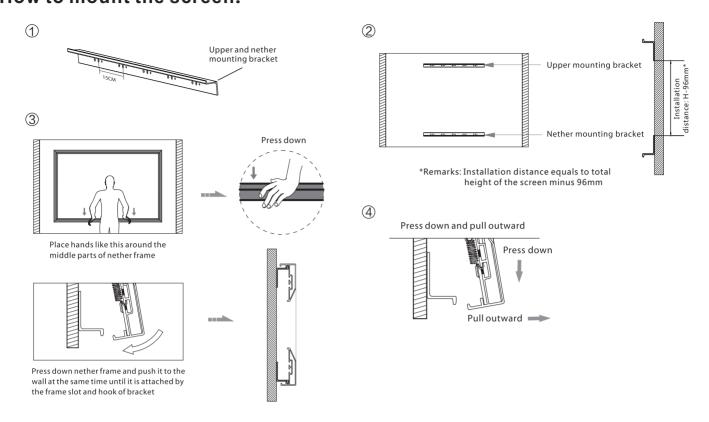

# Grandview

The Large Flat Series Prestige-S1 Frame Screen user manual Model: PU-Lxxx(S1)

## What spare parts included:



## What tools included:



## How to install the frame:



## How to mount the fabric:



## Model: PU-Lxxx(S1)

## How to mount the screen:



### How to maintain the screen:

In order to maintain good performance of screen, please cover the screen with cloth if it is not used for a long term to prevent dust and dirt from screen. If there are apparent varias or dirt on screen material, please use soft brush or cloth to clean it.

#### How to clean the screen fabric:

Rub gently according to grain of velvet frame with warm water mixed with soft detergent. (Please be noted that it should be gently rubbed instead of scrubbing hard). Please prevent from hitting the frame in case of damage of velvet. By finishing cleaning, let frames dry itself.

Please do not use any dissolvent, chemical agent or any tool with strong friction for clean, which would cause permanent damage to the screen.

### Guangzhou Grandview Creative Technology C