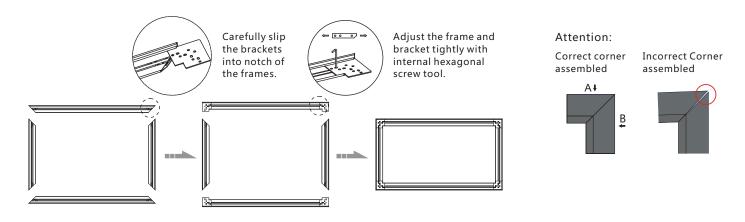

# Grandview

The Large Flat Series Prestige-S1 Frame Screen user manual Model: PU-Lxxx(S1)

## What spare parts included:



## What tools included:



## How to install the frame:



## How to mount the fabric:



## Model: PU-Lxxx(S1)

## How to mount the screen:



### How to maintain the screen:

In order to maintain good performance of screen, please cover the screen with cloth if it is not used for a long term to prevent dust and dirt from screen. If there are apparent varias or dirt on screen material, please use soft brush or cloth to clean it.

#### How to clean the screen fabric:

Rub gently according to grain of velvet frame with warm water mixed with soft detergent. (Please be noted that it should be gently rubbed instead of scrubbing hard). Please prevent from hitting the frame in case of damage of velvet. By finishing cleaning, let frames dry itself.

Please do not use any dissolvent, chemical agent or any tool with strong friction for clean, which would