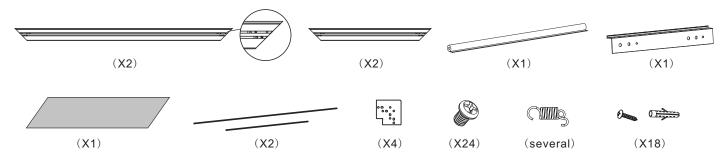

# Grandview

The Large Flat Series Prestige-S1 Frame Screen user manual Model: PU-Lxxx(S1)

## What spare parts included:



## What tools included:



## How to install the frame:



## How to mount the fabric:



## Model: PU-Lxxx(S1)

## How to mount the screen:



### How to maintain the screen:

In order to maintain good performance of screen, please cover the screen with cloth if it is not used for a long term to prevent dust and dirt from screen. If there are apparent varias or dirt on screen material, please use soft brush or cloth to clean it.

#### How to clean the screen fabric:

Rub gently according to grain of velvet frame with warm water mixed with soft detergent. (Please be noted that it should be gently rubbed instead of scrubbing hard). Please prevent from hitting the frame in case of damage of velvet. By finishing cleaning, let frames dry itself.

Please do not use any dissolvent, chemical ag