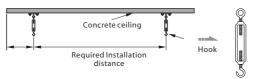

# Ceiling hanging Installation

• It is recommended to use hook available with adjustable length, please check below:

Make sure that the hooks are installed firmly, connect the hanging • plates at the left and right ends of the screen to the hooks, and fix the screen to ensure that the screen will not accidentally slip off the hooks under any circumstances. As shown: