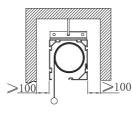

# **Recessed Installation**

• According to the needs of the installation environment, the screen shell can be hidden in the grooves on the wall and ceiling. The installation method is the same as the suspension installation.