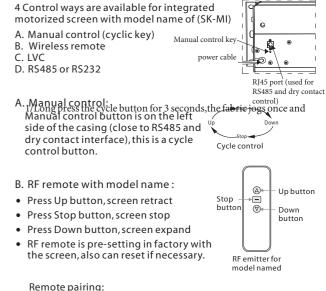

## Fabric control instruction

enter into code pairing state.2/Press UP & STOP button together for 10 seconds. 3/the fabric joys and code pairing completed.

#### Remote un-pairing:

1/Long press the cycle button for 3 seconds, the fabric jogs once and enter into code pairing state.2/Press UP & STOP button together for 10 seconds. 3/the fabric joys and code pairing cleared.

#### Electronic positioning by Remote:

- User could set the down limit with remote according to requirement.
- Use a small pin fit to size to insert into positioning setting keyhole at rear side of remote and press it to make the blue light on. Then press "down" key on remote to operate screen to go down. When screen moves to the required position, please press positioning setting key with pin again to make screen stop and the blue light would be also turned off. This is the down positioning set as required. Please check below: