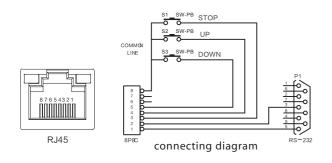

#### Dry Contact, RS485 & RS232 Wiring Map:

| Line     | 1                      | 2                    | 3    | 4  | 5    | 6 | 7 | 8              |
|----------|------------------------|----------------------|------|----|------|---|---|----------------|
| Function | R\$485−B<br>R\$232−GND | RS485-A<br>RS232-TX0 | STOP | UP | DOWN |   |   | COMMON<br>LINE |

#### RS485/RS232 control protocal:

- Baud Rate: 2400
- Data Bits:8
- Stop Bits: 1
- Parity:None

Hex command:

- Screen UP:ff ee ee ee dd
- Stop:ffeeeeecc
- Down: ff ee ee ee ee

FFXXXXXXAA (XXXXXX are hexadecimal

# Note:

- When setting RS232 or RS485, if the screen is not able to operate as it is, please switch position of No.1 and No.2.
- The electric resistance of return circuit is less than (20)
- Do not do wiring nearby interference sources.