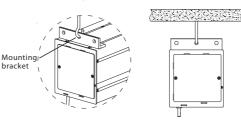

# **Recessed Installation**

• According to the needs of the installation environment, the screen shell can be hidden in the grooves on the wall and ceiling. The installation method is the same as the suspension installation.