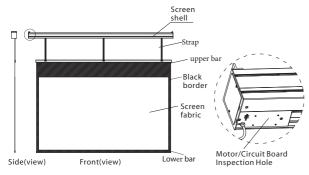

## **Protecting your Screen:**

To ensure long lasting viewing enjoyment keep the screen rolled up when not in use. Check both the front and back surfaces before retracting into the case to make sure it is free of dust, dirt, insects or other foreign matter. Use a soft brush or cloth to lightly remove any foreign particles.

## **Cleaning your Screen:**

Use warm water with a mild detergent to remove any marks on the surface or screen casing (only dab, do not rub). Immediately dry the screen with a soft cloth or towel. Do not leave it to air dry.

Never use any solvents, chemicals or abrasive cleaners on the screen surface as they can permanently damage the screen surface.