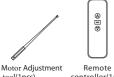

#### Accessaries:

CAUTION

controller(1pc) tool(1pcs)

#### Electronic positioning by Remote:

- User could set the down limit with remote according to requirement.
- Use a small pin fit to size to insert into positioning setting keyhole at rear side of remote and press it to make the blue light on. Then press "down" key on remote to operate screen to go down. When screen moves to the required position, please press positioning setting key with pin again to make screen stop and the blue light would be also turned off. This is the down positioning set as required. Please check below: