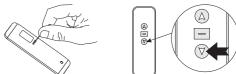

#### Electronic positioning by Remote:

- User could set the down limit with remote according to requirement.
- Use a small pin fit to size to insert into positioning setting keyhole at rear side of remote and press it to make the blue light on. Then press "down" key on remote to operate screen to go down. When screen moves to the required position, please press positioning setting key with pin again to make screen stop and the blue light would be also turned off. This is the down positioning set as required. Please check below:

**Note:** Maximum travel distance of steel wire is 5 meters.