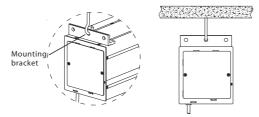

# Ceiling hanging Installation

# Ceiling hanging Installation

• It is recommended to use hook available with adjustable length, please check below:

Make sure that the hooks are installed firmly, connect the hanging

plates at the left and right ends of the screen to the hooks, and fix
the screen to ensure that the screen will not accidentally slip off
the hooks under any circumstances. As shown: