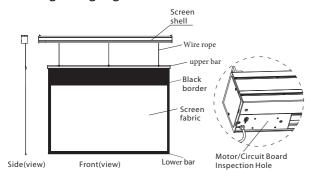

#### Setting for Up and Down Limited Positioning for Motor:

 The limited positioning of motor has been defaulted when EX-factory, it is not allowed to reset.

Screen:Voltage AC220-230V/5660HZ,1.5Amp,power 60watts. RF remote(F).Voltage 3Vµse CR2450\*1 battery. Radio Frequency868Hz.maximum control distance 15m.