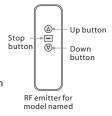

#### B. RF remote with model name:

- Press Up button, screen retract
- Press Stop button, screen stop
- Press Down button, screen expand
- RF remote is pre-setting in factory with the screen, also can reset if necessary.

#### Remote pairing:

1/Long press the cycle button for 3 seconds, the fabric jogs once and enter into code pairing state. 2/Press UP & STOP button together for 10 seconds. 3/the fabric joys and code pairing completed.

#### Remote un-pairing:

1/Long press the cycle button for 3 seconds,the fabric jogs once and enter into code pairing state.2/Press UP & STOP button together for 10 seconds. 3/the fabric joys and code pairing cleared.