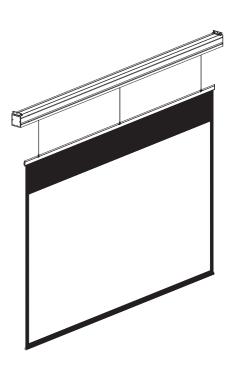

# Ceiling hanging Installation

# Ceiling hanging Installation

• It is recommended to use hook available with adjustable length, please check below:

Make sure that the hooks are installed firmly, connect the hanging

plates at the left and right ends of the screen to the hooks, and fix
the screen to ensure that the screen will not accidentally slip off
the hooks under any circumstances. As shown: