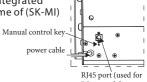

#### Fabric control instruction

4 Control ways are available for integrated motorized screen with model name of (SK-MI)

- A. Manual control (cyclic key)
- B. Wireless remote
- C. LVC
- D. RS485 or RS232

#### A. Manual control:

Manual control button is on the left side of the casing (close to RS485 and dry contact interface), this is a cycle control button.