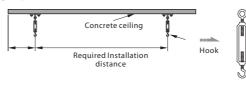

# Ceiling hanging Installation

• It is recommended to use hook available with adjustable length, please check below:

Make sure that the hooks are installed firmly, connect the hanging

plates at the left and right ends of the screen to the hooks, and fix
the screen to ensure that the screen will not accidentally slip off
the hooks under any circumstances. As shown: