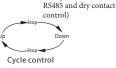

#### A. Manual control:

Manual control button is on the left side of the casing (close to RS485 and dry contact interface), this is a cycle control button.