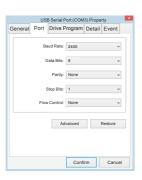

#### RS485/RS232 control protocal:

- Baud Rate: 2400
- Data Bits:8
- Stop Bits: 1
- Parity:None