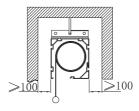

## Recessed Installation

 According to the needs of the installation environment, the screen shell can be hidden in the grooves on the wall and ceiling.
 The installation method is the same as the suspension installation.