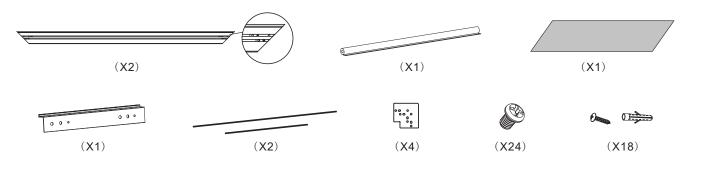

# Grandview

## What spare parts included:



# What tools included:



# How to install the frame:



### How to mount the fabric :







#### How to mount the screen:



#### How to maintain the screen:

In order to maintain good performance of screen, please cover the screen with cloth if it is not used for a long term to prevent dust and dirt from screen. If there are apparent varias or dirt on screen material, please use soft brush or cloth to clean it.

#### How to clean the screen fabric:

Rub gently according to grain of velvet frame with warm water mixed with soft detergent. (Please be noted that it should be gently rubbed instead of scrubbing hard). Please prevent from hitting the frame in case of damage of velvet. By finishing cleaning, let frames dry itself.

Please do not use any dissolvent, chemical agent or any tool