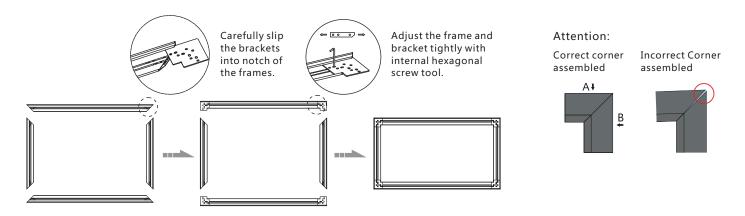

# Grandview

## What spare parts included:



# What tools included:



# How to install the frame:



### How to mount the fabric :







#### How to mount the screen:



#### How to maintain the screen:

In order to maintain good performance of screen, please cover the screen with cloth if it is not used for a long term to prevent dust and dirt from screen. If there are apparent varias or dirt on screen material, please use soft brush or cloth to clean it.

#### How to clean the screen fabric:

Rub gently according to grain of velvet frame with warm water mixed with soft detergent. (Please be noted that it should be gently rubbed instead of scrubbing hard). Please prevent from hitting the frame in case of damage of velvet. By finishing cleaning, let frames dry itself.

Please do not use any dissolvent, chemical agent or any tool with strong friction for clean, which would cause permane