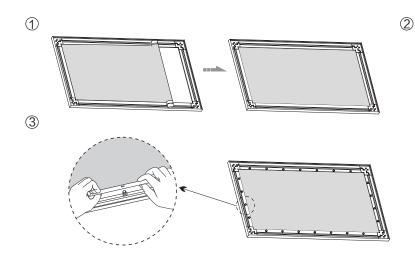

# Grandview

## What spare parts included:



# What tools included:



# How to install the frame:



### How to mount the fabric :







#### How to mount the screen:



#### How to maintain the screen:

In order to maintain good performance of screen, please cover the screen with cloth if it is not used for a long term to prevent dust and dirt from screen. If there are apparent varias or dirt on screen material, please use soft brush or cloth to clean it.

#### How to clean the screen fabric:

Rub gently according to grain of velvet frame with warm water mixed with soft detergent. (Please be noted that it should be gently rubbed instead of scrubbing hard). Please prevent from hitting the frame in case of damage of velvet. By finishing cleaning, let frames dry itself.

Please do not use any dissolvent, chemical agent or any tool with strong friction for clean, which would cause permanent damage to the screen.

Guangzh