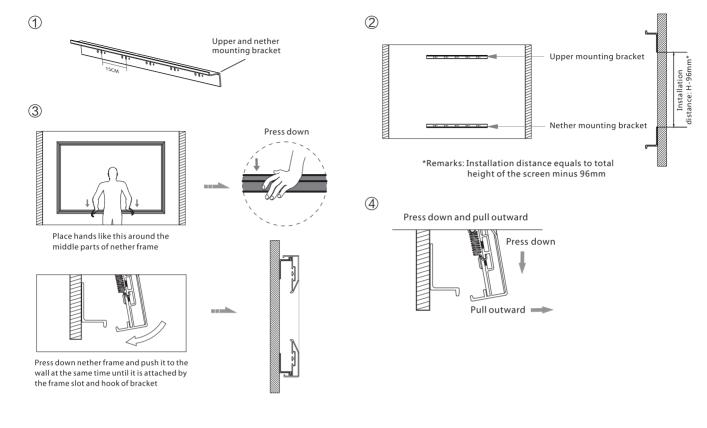

# Grandview

## What spare parts included:



# What tools included:



# How to install the frame:



### How to mount the fabric :







#### How to mount the screen:



#### How to maintain the screen:

In order to maintain good performance of screen, please cover the screen with cloth if it is not used for a long term to prevent dust and dirt from screen. If there are apparent varias or dirt on screen material, please use soft brush or cloth to clean it.

#### How to clean the screen fabric:

Rub gently according to grain of velvet frame with warm water mixed with soft detergent. (Please be noted that it should be gently rubbed instead of scrubbing hard). Please prevent from hitting the frame in case of damage of velvet. By finishing cleaning, let frames dry itself.

Please do not use any dissolvent, chemical agent or any tool with strong friction for clean, which would cause permanent damage to the screen.

Guangzhou Grandview Creative Technology Co.,